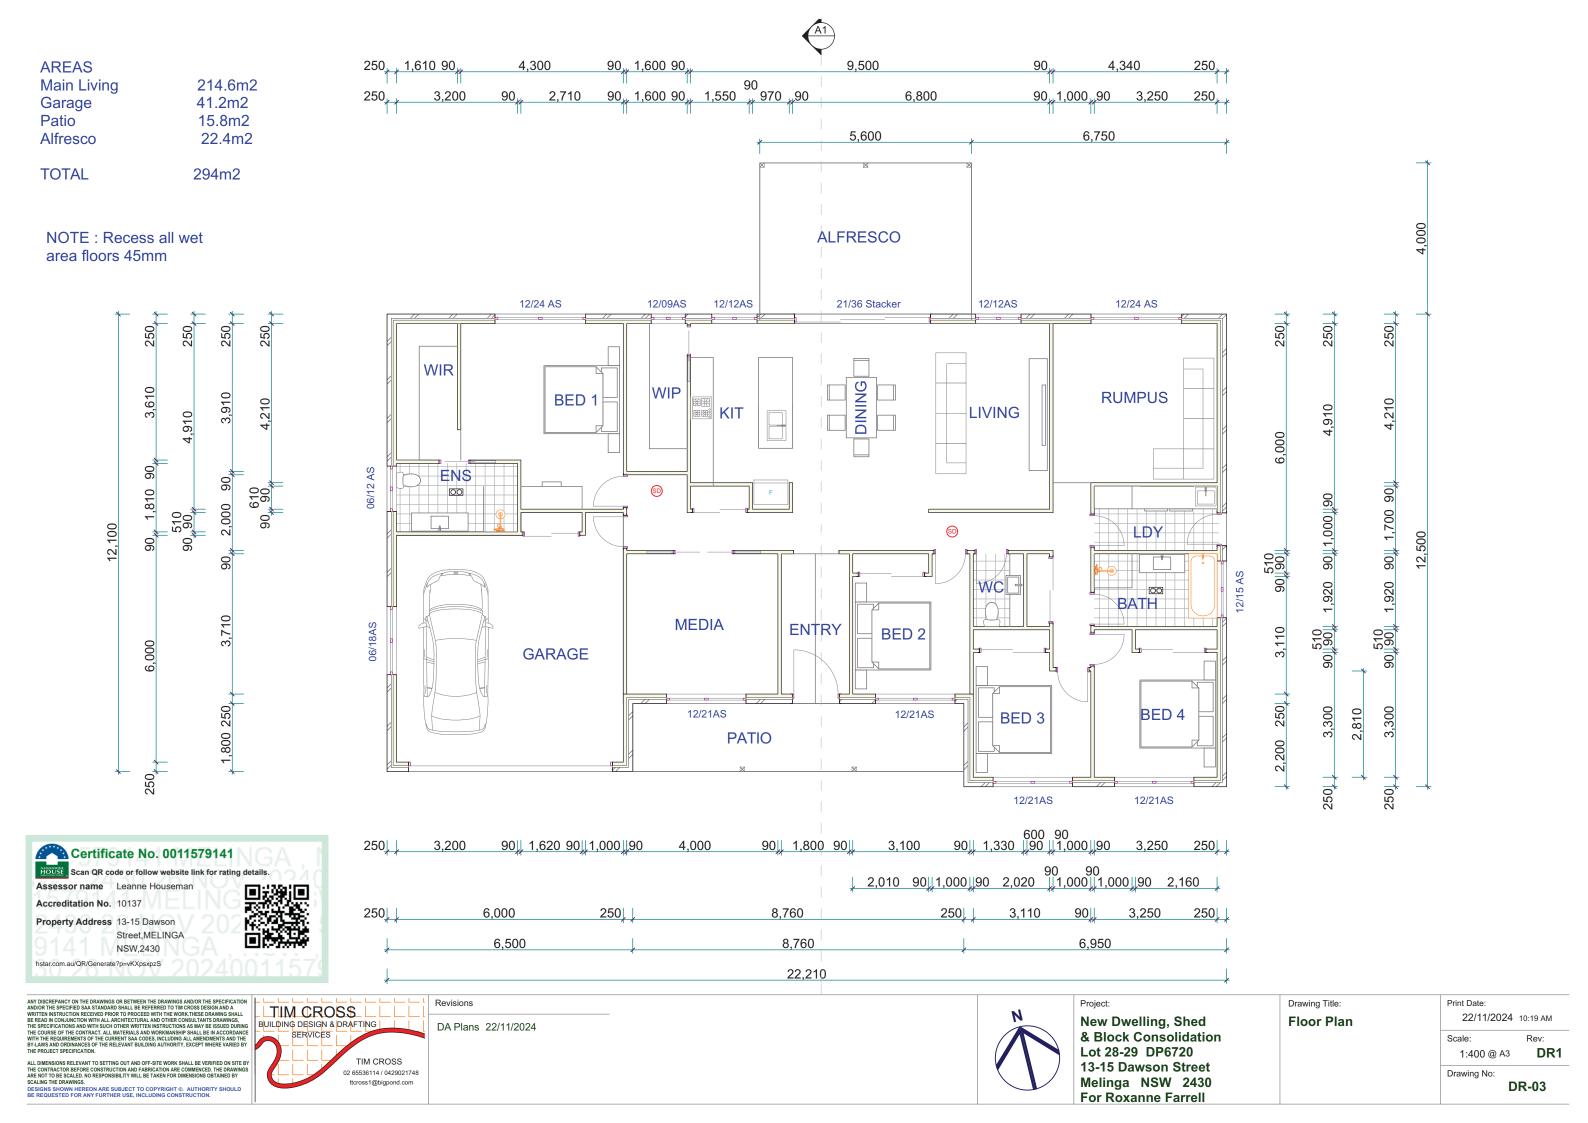

New Dwelling, Shed & Block Consolidation Lot 28-29 DP 6720 13-15 Dawson Street Melinga NSW 2430 For Roxanne Farrell