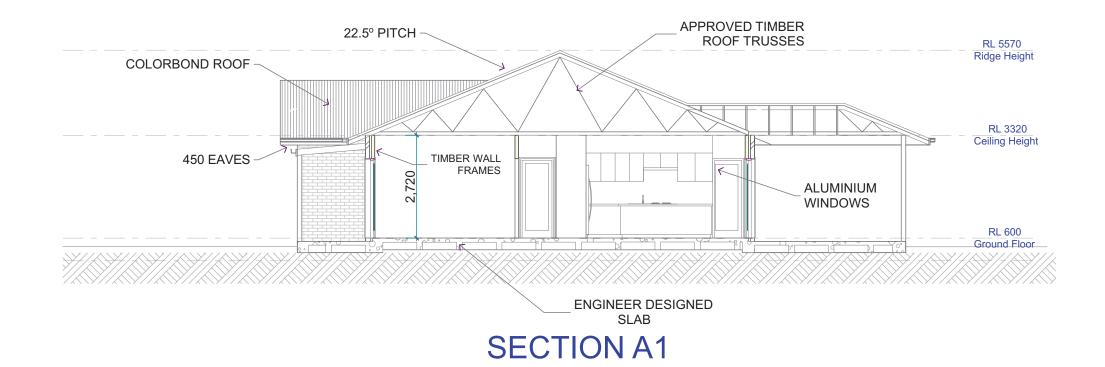

Drawing Title:

Sections A

Print Date:
22/11/2024 10:19 AM

Scale: Rev:
1:100 @ A3 DR1

1:100 @ A3

Drawing No:

**DAWSON STREET** 

DA Plans 22/11/2024