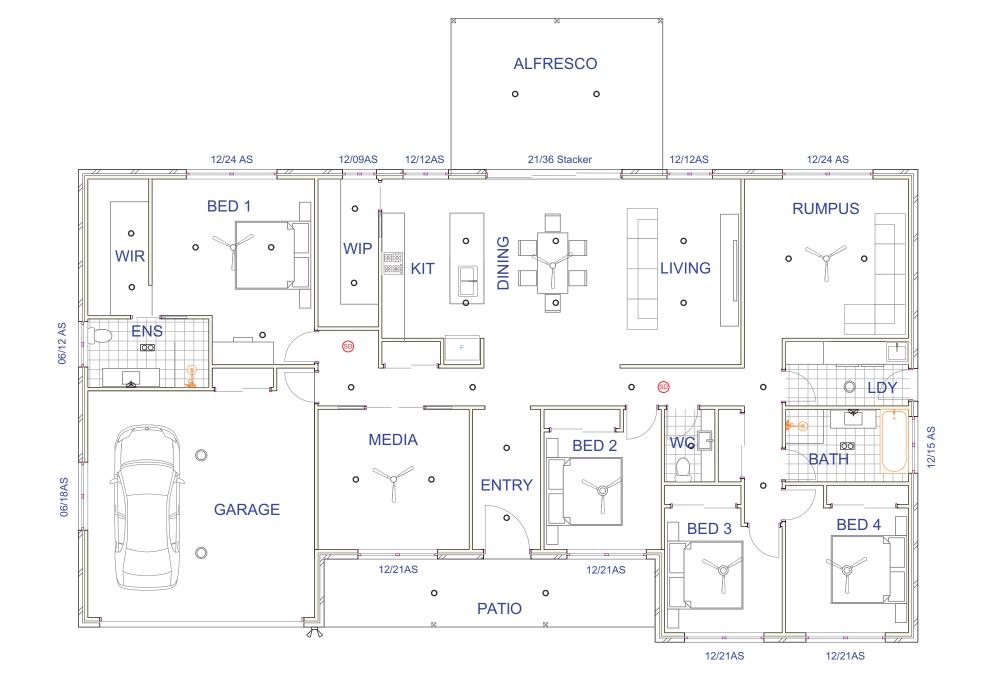

ARE COMMENCED. THE DRAWINGS ARE NOT TO BE SCALED. NO RESPONSIBILITY WILL BE TAKEN FOR DIMENSIONS OBTAINED BY

SCALING THE DRAWINGS.
DESIGNS SHOWN HEREON ARE SUBJECT TO COPYRIGHT ©. AUTHORITY SHOULD
BE REQUESTED FOR ANY FURTHER USE, INCLUDING CONSTRUCTION.



Revisions

DA Plans 22/11/2024

Project:
New Dwelling, Shed
& Block Consolidation
Lot 28-29 DP6720
13-15 Dawson Street
Melinga NSW 2430
For Roxanne Farrell

Drawing Title:

Sections A

Print Date:
22/11/2024 10:19 AM

Scale: Rev:
1:100 @ A3 DR1

1:100 @ A3

Drawing No:



**DAWSON STREET** 



DA Plans 22/11/2024



New Dwelling, Shed & Block Consolidation Lot 28-29 DP6720 13-15 Dawson Street Melinga NSW 2430

For Roxanne Farrell

Plan Of Subdivision

Print Date: 22/11/2024 10:19 AM

1:100 @ A3

**DR-06** 

DR1



For Roxanne Farrell





Smoke Alarm

LED Down Light

Ceiling Fan Light

Ceiling Fan

Wall Light

ANY DISCREPANCY ON THE DRAWINGS OR BETWEEN THE DRAWINGS AND/OR THE SPECIFICATION AND/OR THE SPECIFICATION AND/OR THE SPECIFIC SAA STANDARD SHALL BE REFERRED TO TIM CROSS DESIGN AND A WRITTEN HISTRUCTION RECEIVED PRIOR TO PROCEED WITH THE WORK THESE DRAWINGS SHALL BE READ IN CONJUNCTION WITH ALL ARCHITECTURAL AND OTHER CONSULTANTS DRAWINGS. THE SPECIFICATIONS AND WITH BURLOW OF THE WRITTEN HISTRUCTIONS AND WITH SUBJECT OF THE WRITTEN HISTRUCTIONS AND WITE BLOOD FRANCE AND WITH THE ROURSE OF THE CURRENT SAA COOKS, INCLUDING ALL ARRENDINGS AND THE SPECIFICATION. LARRENDINGS AND THE SPECIFICATION.

ALL DIMENSIONS RELEVANT TO SETTING OUT AND OFF-SITE WORK SHALL BE VERIFIED ON SITE BY THE CONTRACTOR BEFORE CONSTRUCTION