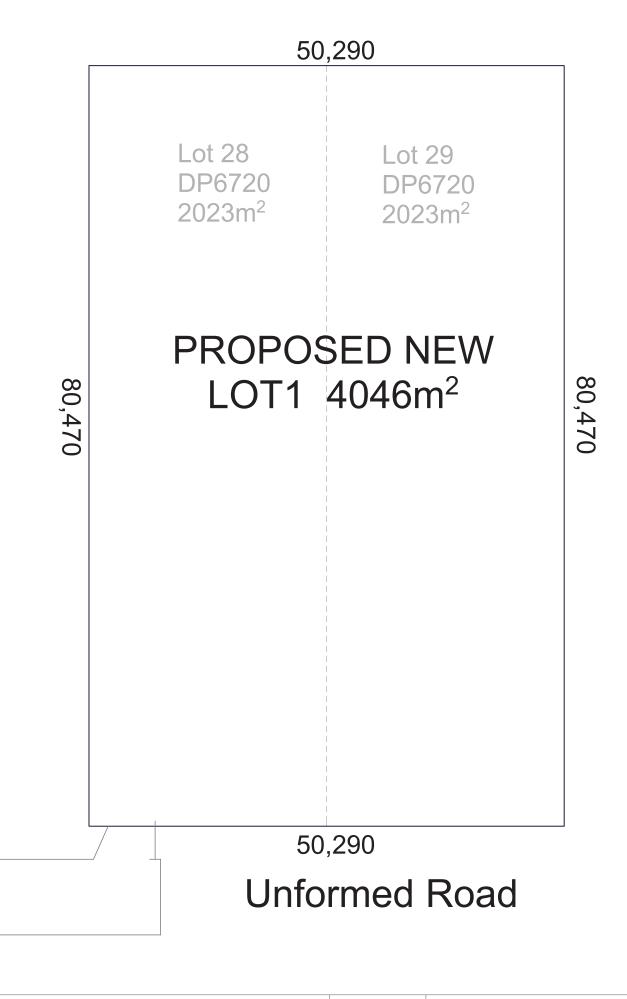

New Dwelling, Shed & Block Consolidation Lot 28-29 DP6720 13-15 Dawson Street Melinga NSW 2430

For Roxanne Farrell

Plan Of Subdivision

Print Date: 22/11/2024 10:19 AM

1:100 @ A3

**DR-06** 

DR1

For Roxanne Farrell